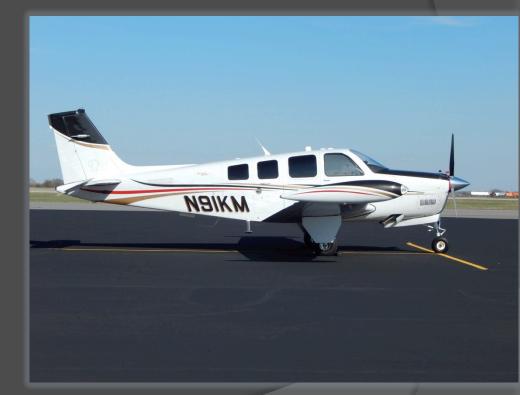

# 200 N/100 2013 Beechcraft G36 Bonanza

New Century Air Center (KIXD) 280 Gardner Drive, Suite 2 • New Century, KS 66031 913.782.8212 • www.kansasaircraft.com © Kansas Aircraft Corporation All Rights Reserved

# Overview

Total Time:460 airframe hoursEng. Time:460 Since factory newProp Time:460 Hours since newAnnual Status:Due August 1, 2016Fuel Capacity:114 GallonsDamage History: None

# 913.782.8212

New Century Air Center (KIXD) 280 Gardner Drive, Suite 2 • New Century, KS 66031 913.782.8212 • www.kansasaircraft.com © Kansas Aircraft Corporation All Rights Reserved

Custom Paint Scheme Overall Matterhorn White and Toreador Red