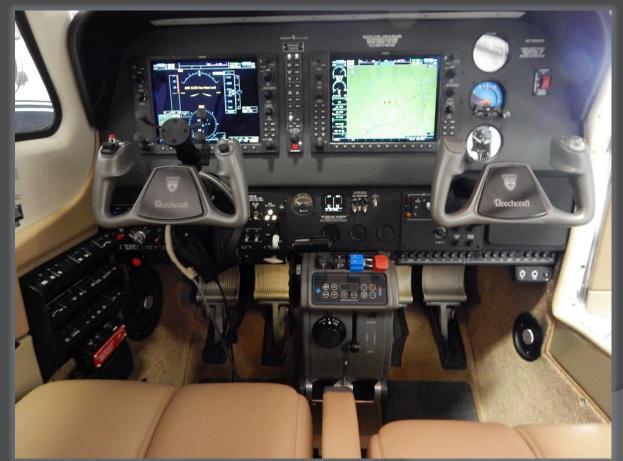

#### Garmin G-1000 WAAS Fully Integrated Avionics Glass w/ "SVT"

New Century Air Center (KIXD) 280 Gardner Drive, Suite 2 • New Century, KS 66031 913.782.8212 • www.kansasaircraft.com © Kansas Aircraft Corporation All Rights Reserved

# Flight Deck Equipment

- GFC 700 autopilot/ flight director
- High resolution PFD and Multi-Function Displays
- TAWS-B enhanced terrain awareness
  & warning
- Traffic information system
- Ground proximity warning
- GRC-10 remote control for XM radio
- Control wheel steering
- Garmin "Flight Level" (parts and labor) warranty until 6/18

- GTX 33 ES integrated transponder w/ ADS-B Capable
- Integrated GPS Mapping w/ WAAS
- GDL-69A XM Satellite weather w/ music
- Garmin safe taxi
- Remote Transponder Ident. Switch
- GTS-820
- Bose powered headset jacks, Pilot and Co-Pilot
- Yaw Dampener