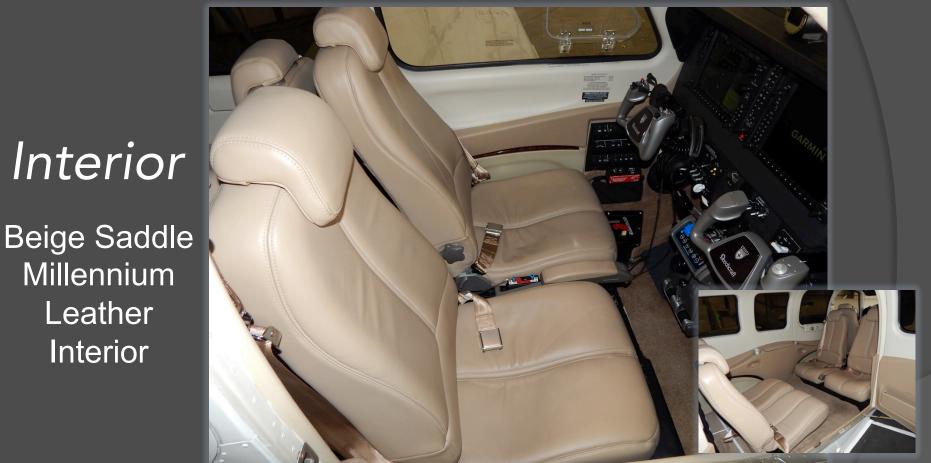

, KS 66031 913.782.8212 • www.kansasaircraft.com © Kansas Aircraft Corporation All Rights Reserved



# Overview

Total Time:460 airframe hoursEng. Time:460 Since factory newProp Time:460 Hours since newAnnual Status:Due August 1, 2016Fuel Capacity:114 GallonsDamage History: None

# 913.782.8212



New Century Air Center (KIXD) 280 Gardner Drive, Suite 2 • New Century, KS 66031 913.782.8212 • www.kansasaircraft.com © Kansas Aircraft Corporation All Rights Reserved





Custom Paint Scheme Overall Matterhorn White and Toreador Red

Tibetan Gold Metallic

**Black Metallic Striping** 



New Century Air Center (KIXD) 280 Gardner Drive, Suite 2 • New Century, KS 66031 913.782.8212 • www.kansasaircraft.com © Kansas Aircraft Corporation All Rights Reserved



Leather

Interior

## 913.782.8212



**New Century Air Center (KIXD)** 280 Gardner Drive, Suite 2 • New Century, KS 66031 913.782.8212 • www.kansasaircraft.com © Kansas Aircraft Corporation All Rights Reserved



#### KANSAS AIRCRAFT

#### Garmin G-1000 WAAS Fully Integrated Avionics Glass w/ "SVT"



New Century Air Center (KIXD) 280 Gardner Drive, Suite 2 • New Century, KS 66031 913.782.8212 • www.kansasaircraft.com © Kansas Aircraft Corporation All Rights Reserved



# Flight Deck Equipment

- GFC 700 autopilot/ flight director
- High resolution PFD and Multi-Function Displays
- TAWS-B enhanced terrain awareness
  & warning
- Traffic information system
- Ground proximity warning
- GRC-10 remote control for XM radio
- Control wheel steering
- Garmin "Flight Level" (parts and labor) warranty until 6/18

- GTX 33 ES integra